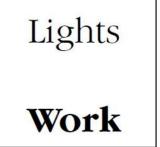

## Write The Hidden Meanings Below

ANSWER: Not a Hope in Hell

ANSWER: Jumble Sale

ANSWER: Hire Purchase

ANSWER:
Work under Lights

ANSWER: Indicator

ANSWER: Street Corner

ANSWER: Disguise