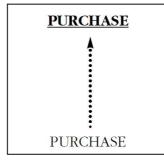

## Write The Hidden Meanings Below

ANSWER: Not a Hope in Hell

ANSWER: Jumble Sale

ANSWER: Hire Purchase

ANSWER:
Work under Lights

ANSWER: Indicator

ANSWER: Street Corner

ANSWER: Disguise